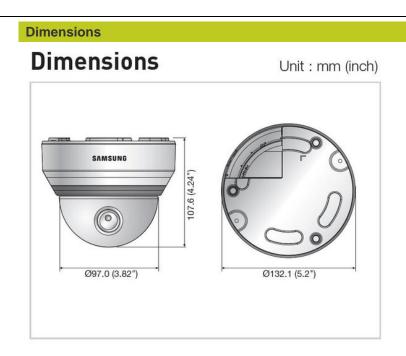

|
| Humidity                  | less than 90%, non condensing                                                                                                           |
| Supply Voltage            | 12 VDC / 24 VAC / PoE, 12 Vdc / 24 Vac / 802.3 af PoE                                                                                   |
| Power Consumption (W)     | 11                                                                                                                                      |
| Weight                    | 0.505 kg - 1.11 lbs                                                                                                                     |



ASSET

JRITY JTIONS







TKH SECURITY SOLUTIONS

AASSET SECURITY - 153 rue Michel Carré - 95100 Argenteuil - France Tel : +33 1 30 76 30 30 - Fax : +33 1 30 76 25 74