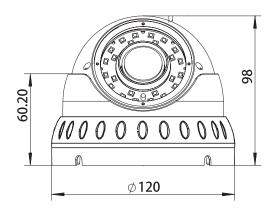

|                 |
| OPERATING TEMPERATURE        | -10°C to +50°C             |                 |
| RELATIVE HUMIDITY            | 10% to 95%, non-condensing |                 |
| IP RATING                    | IP 66                      |                 |
| REGULATORY                   |                            |                 |
| CERTIFICATION                | CE, FCC                    |                 |
| SYSTEM COMPATIBILITY         |                            |                 |
| COMPATIBLE DVR               | HRLT1040/1080/1160         |                 |

## **Box Includes**

| NAME       | HEL2R2 | HBL2R2 |
|------------|--------|--------|
| CAMERA     | 1      | 1      |
| USER GUIDE | 1      | 1      |

## **HEL2R2 and HBL2R2** Dimensions

## HEL2R2





## HBL2R2





## ORDERING INFORMATION

| HEL2R2 | 1/2.7" CMOS sensor, 1080p AHD, TDN, DNR, DWDR, 24 LED, 2.8-12mm, IR Dome Camera, 12VDC with OSD, PAL/NTSC   |
|--------|-------------------------------------------------------------------------------------------------------------|
| HBL2R2 | 1/2.7" CMOS sensor, 1080p AHD, TDN, DNR, DWDR, 30 LED, 2.8-12mm, IR Bullet Camera, 12VDC with OSD, PAL/NTSC |

#### For more information, please contact:

Nikhil gupta (Product Marketing Manager - Video) Email: Nikhil.Gupta3@honeywell.com

## **APAC AND ASEAN HQ Honeywell Security and Fire**

Honeywell Engineering Sdn Bhd 1st Floor, Block B No. 10, Jalan Bersatu 13/4 46200 Petaling Jaya Tel: +603 7626 5700

#### **INDIA HQ Honeywell Security and Fire**

Honeywell Security & Fire Unitech Trade Cente