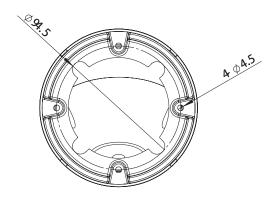

|                 |
| OPERATING TEMPERATURE        | -10°C to +50°C             |                 |
| RELATIVE HUMIDITY            | 10% to 95%, non-condensing |                 |
| IP RATING                    | IP 66                      |                 |
| REGULATORY                   |                            |                 |
| CERTIFICATION                | CE, FCC                    |                 |
| SYSTEM COMPATIBILITY         |                            |                 |
| COMPATIBLE DVR               | HRLT1040/1080/1160         |                 |

## **Box Includes**

| NAME       | HEL2R2 | HBL2R2 |
|------------|--------|--------|
| CAMERA     | 1      | 1      |
| USER GUIDE | 1      | 1      |

## **HEL2R2 and HBL2R2** Dimensions

## HEL2R2





## HBL2R2





## ORDERING INFORMATION

| HEL2R2 | 1/2.7" CMOS sensor, 1080p AHD, TDN, DNR, DWDR, 24 LED, 2.8-12mm, IR Dome Camera, 12VDC with OSD, PAL/NTSC   |
|--------|-------------------------------------------------------------------------------------------------------------|
| HBL2R2 | 1/2.7" CMOS sensor, 1080p AHD, TDN, DNR, DWDR, 30 LED, 2.8-12mm, IR Bullet Camera, 12VDC with OSD, PAL/NTSC |

#### For more information, please contact:

Nikhil gupta (Product Marketing Manager - Video) Email: Nikhil.Gupta3@honeywell.com

## **APAC AND ASEAN HQ Honeywell Security and Fire**

Honeywell Engineering Sdn Bhd 1st Floor, Block B No. 10, Jalan Bersatu 13/4 46200 Petaling Jaya Tel: +603 7626 5700

#### **INDIA HQ Honeywell Security and Fire**

Honeywell Security & Fire Unitech Trade Center,