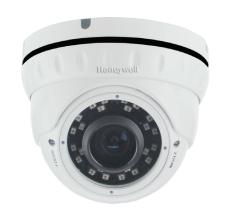

ideo technology, the Performance AHD series HBL2R2 and HEL2R2 are HD analog camera which provide  $1080P (1920 \times 1080)$  sharp, high definition images.

The AHD technology ensures real-time and non-compressed signal transmission via coaxial cable, which significantly reduces installation cost and provides much sharper images without video quality loss.

#### Market opportunities

- The HEL2R2/HBL2R2 cameras are cost effective surveillance solutions suitable for various applications, including schools, colleges, hotels, hospitals, commercial sites, retail stores, warehouses, banks among others.
- Featuring 2.8-12 mm built-in lens, 1080P resolution, TDN function and IR night vision.
- Ideal for easy and cost-effective upgrade of existing analog systems to high definition surveillance.





## FFATURES

- 1080p real time live view
- 1/2.7" CMOS progressive scan
- Minimum illumination:0 Lux (IR on)
- TDN (IR-Cut), AGC, DWDR
- 2.8-12mm Lens
- IR Distance: 30m Dome camera, 40m Bullet camera

## **HEL2R2 and HBL2R2** Product Specifications

| MODEL                        | HEL2R2                     | HBL2R2          |
|------------------------------|----------------------------|-----------------|
| SYSTEM                       |                            |                 |
| VIDEO STANDARD               | PAL/NTSC                   |                 |
| SCANNING SYTEM               | Progressive                |                 |
| IMAGE SENSOR                 | 1/2.7" 2Megapixel CMOS     |                 |
| RESOLUTION                   | 1080P                      |