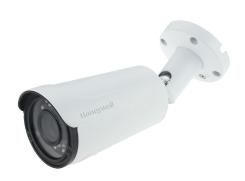

eo technology, the Performance AHD series HBL2R2 and HEL2R2 are HD analog camera which provide  $1080P (1920 \times 1080)$  sharp, high definition images.

The AHD technology ensures real-time and non-compressed signal transmission via coaxial cable, which significantly reduces installation cost and provides much sharper images without video quality loss.

#### Market opportunities

- The HEL2R2/HBL2R2 cameras are cost effective surveillance solutions suitable for various applications, including schools, colleges, hotels, hospitals, commercial sites, retail stores, warehouses, banks among others.
- Featuring 2.8-12 mm built-in lens, 1080P resolution, TDN function and IR night vision.
- Ideal for easy and cost-effective upgrade of existing analog systems to high definition surveillance.





## FFATURES

- 1080p real time live view
- 1/2.7" CMOS progressive scan
- Minimum illumination:0 Lux (IR on)
- TDN (IR-Cut), AGC, DWDR
- 2.8-12mm Lens
- IR Distance: 30m Dome camera, 40m Bullet camera

## **HEL2R2 and HBL2R2** Product Specifications

| MODEL                        | HEL2R2                     | HBL2R2          |
|------------------------------|----------------------------|-----------------|
| SYSTEM                       |                            |                 |
| VIDEO STANDARD               | PAL/NTSC                   |                 |
| SCANNING SYTEM               | Progressive                |                 |
| IMAGE SENSOR                 | 1/2.7" 2Megapixel CMOS     |                 |
| RESOLUTION                   | 1080P                      |