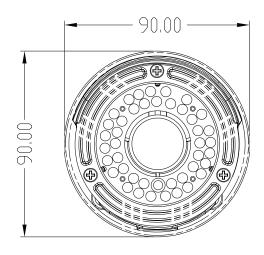

|                 |
| OPERATING TEMPERATURE        | -10°C to +50°C             |                 |
| RELATIVE HUMIDITY            | 10% to 95%, non-condensing |                 |
| IP RATING                    | IP 66                      |                 |
| REGULATORY                   |                            |                 |
| CERTIFICATION                | CE, FCC                    |                 |
| SYSTEM COMPATIBILITY         |                            |                 |
| COMPATIBLE DVR               | HRLT1040/1080/1160         |                 |

## **Box Includes**

| NAME       | HEL2R2 | HBL2R2 |
|------------|--------|--------|
| CAMERA     | 1      | 1      |
| USER GUIDE | 1      | 1      |

## **HEL2R2 and HBL2R2** Dimensions

## HEL2R2





## HBL2R2





## ORDERING INFORMATION

| HEL2R2 | 1/2.7" CMOS sensor, 1080p AHD, TDN, DNR, DWDR, 24 LED, 2.8-12mm, IR Dome Camera, 12VDC with OSD, PAL/NTSC   |
|--------|-------------------------------------------------------------------------------------------------------------|
| HBL2R2 | 1/2.7" CMOS sensor, 1080p AHD, TDN, DNR, DWDR, 30 LED, 2.8-12mm, IR Bullet Camera, 12VDC with OSD, PAL/NTSC |

#### For more information, please contact:

Nikhil gupta (Product Marketing Manager - Video) Email: Nikhil.Gupta3@honeywell.com

## **APAC AND ASEAN HQ Honeywell Security and Fire**

Honeywell Engineering Sdn Bhd 1st Floor, Block B No. 10, Jalan Bersatu 13/4 46200 Petaling Jaya Tel: +603 7626 5700

#### **INDIA HQ Honeywell Security and Fire**

Honeywell Security & Fire Unitech Trade Center, 1st Fl, Sect