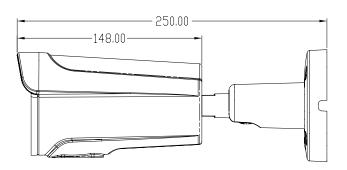

|                 |
| OPERATING TEMPERATURE        | -10°C to +50°C             |                 |
| RELATIVE HUMIDITY            | 10% to 95%, non-condensing |                 |
| IP RATING                    | IP 66                      |                 |
| REGULATORY                   |                            |                 |
| CERTIFICATION                | CE, FCC                    |                 |
| SYSTEM COMPATIBILITY         |                            |                 |
| COMPATIBLE DVR               | HRLT1040/1080/1160         |                 |

## **Box Includes**

| NAME       | HEL2R2 | HBL2R2 |
|------------|--------|--------|
| CAMERA     | 1      | 1      |
| USER GUIDE | 1      | 1      |

## **HEL2R2 and HBL2R2** Dimensions

## HEL2R2





## HBL2R2





## ORDERING INFORMATION

| HEL2R2 | 1/2.7" CMOS sensor, 1080p AHD, TDN, DNR, DWDR, 24 LED, 2.8-12mm, IR Dome Camera, 12VDC with OSD, PAL/NTSC   |
|--------|-------------------------------------------------------------------------------------------------------------|
| HBL2R2 | 1/2.7" CMOS sensor, 1080p AHD, TDN, DNR, DWDR, 30 LED, 2.8-12mm, IR Bullet Camera, 12VDC with OSD, PAL/NTSC |

#### For more information, please contact:

Nikhil gupta (Product Marketing Manager - Video) Email: Nikhil.Gupta3@honeywell.com

## **APAC AND ASEAN HQ Honeywell Security and Fire**

Honeywell Engineering Sdn Bhd 1st Floor, Block B No. 10, Jalan Bersatu 13/4 46200 Petaling Jaya Tel: +603 7626 5700

#### **INDIA HQ Honeywell Security and Fire**

Honeywell Security & Fire Unitech Trade Center, 1st Fl, Sector